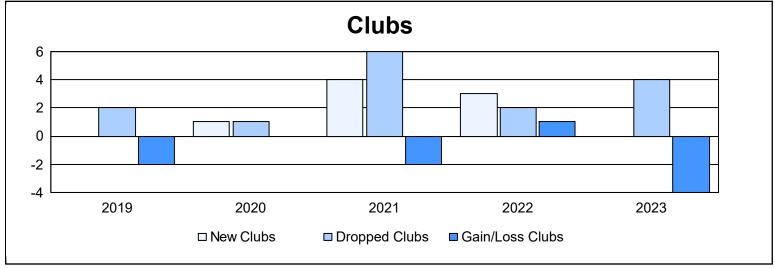

District 2 T1 As of June 2023 Cumulative

| Year      | New<br>Clubs | Dropped<br>Clubs | Gain/<br>Loss<br>Clubs | New<br>Members | Charter<br>Members | Reinstate<br>Members | Transfer<br>Members | Total<br>Member<br>Added | Total<br>Members<br>Dropped | Gain/<br>Loss<br>Members |
|-----------|--------------|------------------|------------------------|----------------|--------------------|----------------------|---------------------|--------------------------|-----------------------------|--------------------------|
| 2018-2019 | 0            | 2                | -2                     | 129            | 5                  | 30                   | 5                   | 169                      | 222                         | -53                      |
| 2019-2020 | 1            | 1                | 0                      | 65             | 53                 | 1                    | 2                   | 121                      | 182                         | -61                      |
| 2020-2021 | 4            | 6                | -2                     | 115            | 87                 | 6                    | 1                   | 209                      | 222                         | -13                      |
| 2021-2022 | 3            | 2                | 1                      | 268            | 107                | 41                   | 4                   | 420                      | 226                         | 194                      |
| 2022-2023 | 0            | 4                | -4                     | 157            | 3                  | 3                    | 8                   | 171                      | 241                         | -70                      |
| Average   | 2            | 3                | -1                     | 147            | 51                 | 16                   | 4                   | 218                      | 219                         | -1                       |